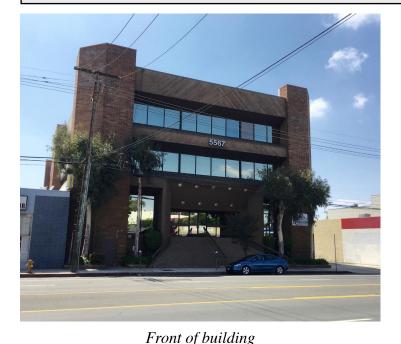

## FOR SALE OR LEASE: CLASS-A OFFICE CONDO(S)

5567 Reseda Blvd., Ste. 330, Tarzana, CA 91356

Rear of building

| 17                       | oni oj bullalitz                                                                                                                                             | Rear of building                 |
|--------------------------|--------------------------------------------------------------------------------------------------------------------------------------------------------------|----------------------------------|
| <b>Building Type:</b>    | Class-A office building.                                                                                                                                     |                                  |
| Lot Size                 | 43,504 SF.                                                                                                                                                   |                                  |
| Available Space          | All of part of approximately 8,280 SF in Suite 330. May There are no bearing walls within suite.                                                             | be divided into multiple suites. |
| Layout                   | Combination of open areas, private offices, and workstar<br>Large reception and waiting area, multiple high-end lega<br>room, library, and spacious kitchen. | -                                |
| Use                      | Ideal for office, medical, dental, church, synagogue, and<br>Existing tenants in building include law, accounting, and                                       |                                  |
| Lease Term:              | Short or long term.                                                                                                                                          |                                  |
| Available:               | Immediately.                                                                                                                                                 |                                  |
| Rental Rate:             | Negotiable.                                                                                                                                                  |                                  |
| <b>Building Location</b> | Near the corner of Reseda Blvd. and Burbank Blvd. One<br>One block north of Ventura Blvd.                                                                    | block south of 101 Fwy.          |

# **FOR SALE OR LEASE:** *CLASS-A OFFICE CONDO(S)* 5567 Reseda Blvd., Ste. 330, Tarzana, CA 91356