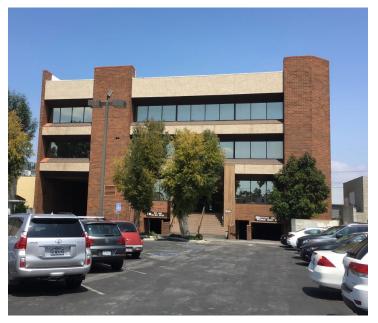

## FOR SALE OR LEASE: CLASS-A OFFICE CONDO(S)

5567 Reseda Blvd., Ste. 330, Tarzana, CA 91356

Rear of building

| 17                       | oni oj bullalitz                                                                                                                                             | Rear of building                 |
|--------------------------|--------------------------------------------------------------------------------------------------------------------------------------------------------------|----------------------------------|
| <b>Building Type:</b>    | Class-A office building.                                                                                                                                     |                                  |
| Lot Size                 | 43,504 SF.                                                                                                                                                   |                                  |
| Available Space          | All of part of approximately 8,280 SF in Suite 330. May There are no bearing walls within suite.                                                             | be divided into multiple suites. |
| Layout                   | Combination of open areas, private offices, and workstar<br>Large reception and waiting area, multiple high-end lega<br>room, library, and spacious kitchen. | -                                |
| Use                      | Ideal for office, medical, dental, church, synagogue, and<br>Existing tenants in building include law, accounting, and                                       |                                  |
| Lease Term:              | Short or long term.                                                                                                                                          |                                  |
| Available:               | Immediately.                                                                                                                                                 |                                  |
| Rental Rate:             | Negotiable.                                                                                                                                                  |                                  |
| <b>Building Location</b> | Near the corner of Reseda Blvd. and Burbank Blvd. One<br>One block north of Ventura Blvd.                                                                    | block south of 101 Fwy.          |

# **FOR SALE OR LEASE:** *CLASS-A OFFICE CONDO(S)* 5567 Reseda Blvd., Ste. 330, Tarzana, CA 91356