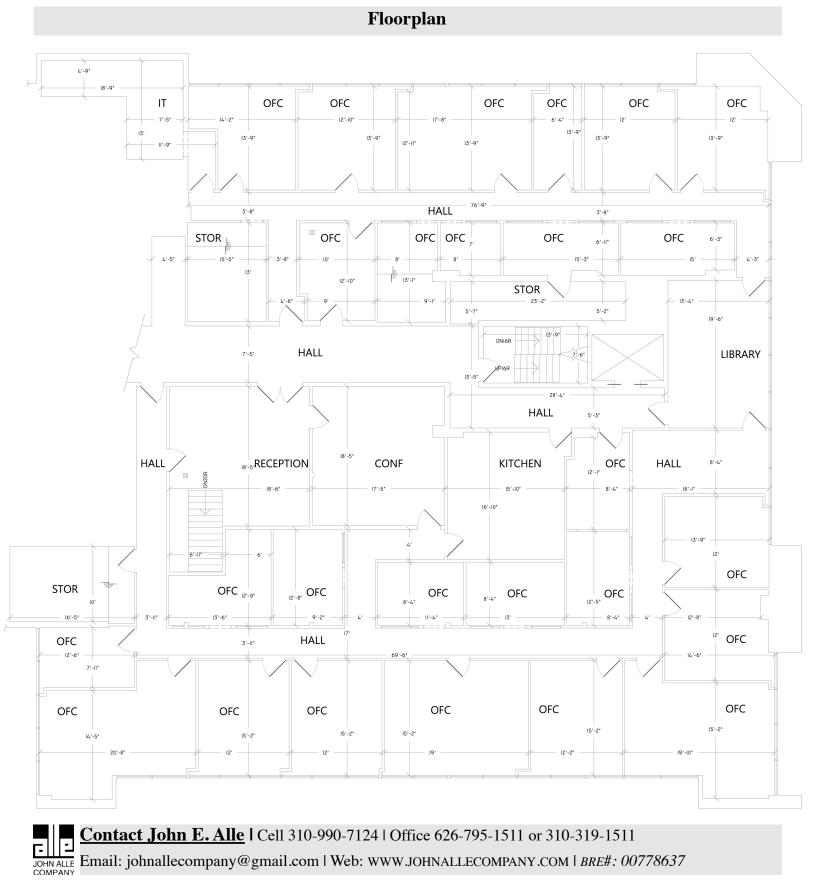

## FOR SALE OR LEASE: CLASS-A OFFICE CONDO(S)

5567 Reseda Blvd., Ste. 330, Tarzana, CA 91356

Rear of building

| 17                       | oni oj bullalitz                                                                                                                                             | Rear of building                 |
|--------------------------|--------------------------------------------------------------------------------------------------------------------------------------------------------------|----------------------------------|
| <b>Building Type:</b>    | Class-A office building.                                                                                                                                     |                                  |
| Lot Size                 | 43,504 SF.                                                                                                                                                   |                                  |
| Available Space          | All of part of approximately 8,280 SF in Suite 330. May There are no bearing walls within suite.                                                             | be divided into multiple suites. |
| Layout                   | Combination of open areas, private offices, and workstar<br>Large reception and waiting area, multiple high-end lega<br>room, library, and spacious kitchen. | -                                |
| Use                      | Ideal for office, medical, dental, church, synagogue, and<br>Existing tenants in building include law, accounting, and                                       |                                  |
| Lease Term:              | Short or long term.                                                                                                                                          |                                  |
| Available:               | Immediately.                                                                                                                                                 |                                  |
| Rental Rate:             | Negotiable.                                                                                                                                                  |                                  |
| <b>Building Location</b> | Near the corner of Reseda Blvd. and Burbank Blvd. One<br>One block north of Ventura Blvd.                                                                    | block south of 101 Fwy.          |

#### **Additional Information**

- Two elevators and large front and rear entries to building.
- Top of building signage may be available.
- Abundant parking in garage below building and ample surface parking.
- Building, parking, and elevators accessible to the wheelchair bound.
- Beautiful reception area.

Conference Room

- ADA accessible men's and women's restrooms adjacent to suite and accessible from corridor.
- Large kitchen in suite with custom cabinetry, sink, and dishwasher.
- Multiple entrances from corridor.
- Attentive and professional building management.