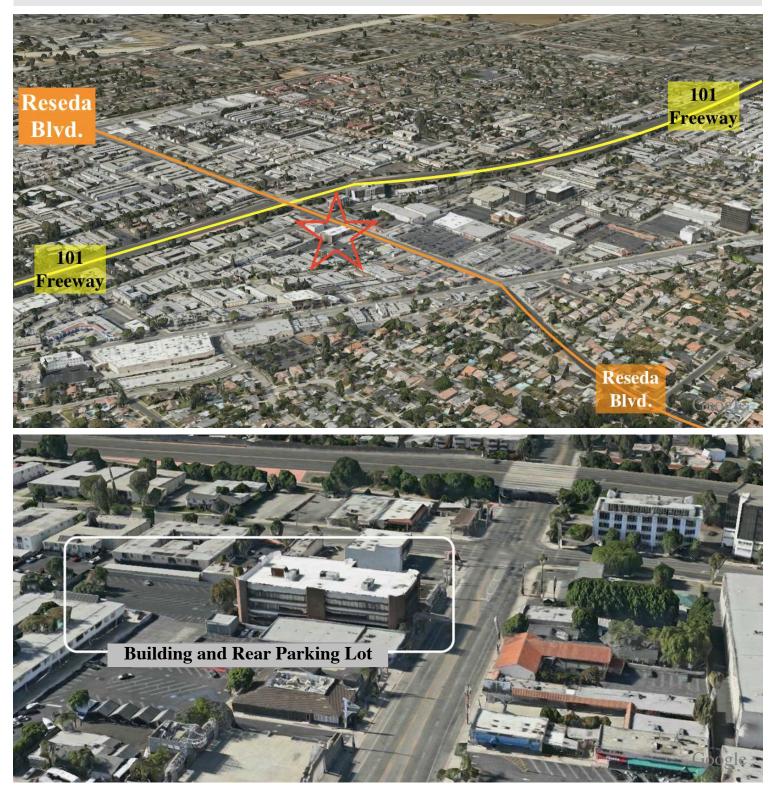

### **Overhead Views**

Contact John E. Alle | Cell 310-990-7124 | Office 626-795-1511 or 310-319-1511 JOHN ALLE Email: johnallecompany@gmail.com | Web: WWW.JOHNALLECOMPANY.COM | *BRE#:* 00778637

Page 4 of 6

### Location

- Easy access to the 101 Freeway/Reseda ramps one block to north. One block north of Ventura Blvd.
- Across from a wide range of premium entertainment, shopping, and dining choices at Tarzana Square Shopping Center.
- Two doors from renowned El Patron Mexican Restaurant and Cantina.
- Walking distance to Whole Foods Market and across from Providence Tarzana Medical Center.