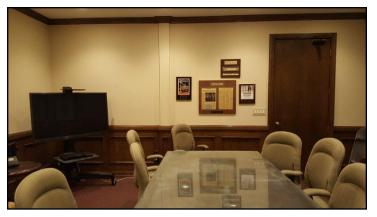

Conference Room

- ADA accessible men's and women's restrooms adjacent to suite and accessible from corridor.
- Large kitchen in suite with custom cabinetry, sink, and dishwasher.
- Multiple entrances from corridor.
- Attentive and professional building management.